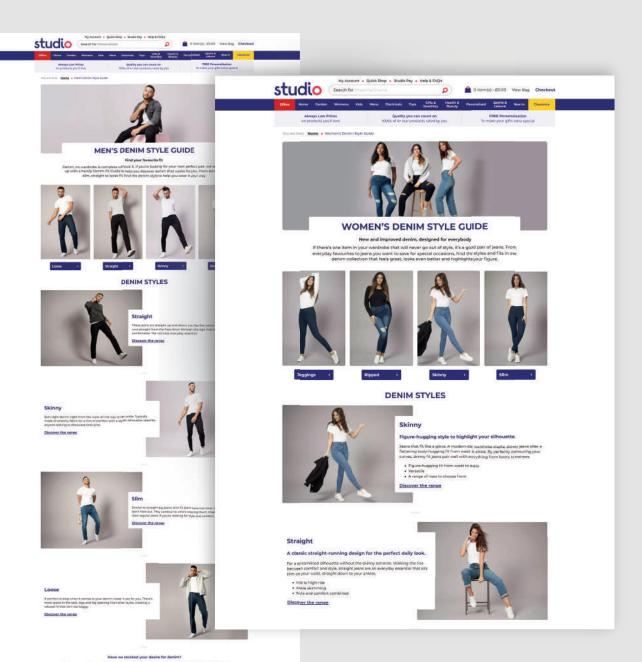

## **DENIM STYLE GUIDE**

Landing page design

A visual modern concept of a style guide for men & women's denim jeans.

#### Webpage:

www.studio.co.uk/shop/womens-denim-style-guide